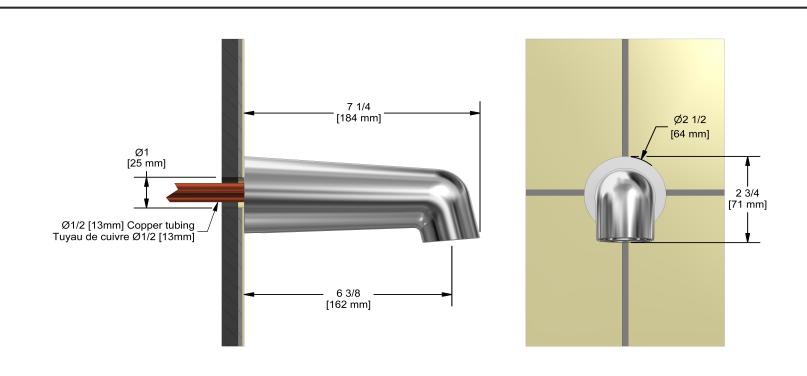

## Descriptions

- <sup>1</sup>/<sub>2</sub>" copper slip fit inlet
- Flow diffuser
- Drilling hole diameter = 1 (25mm)